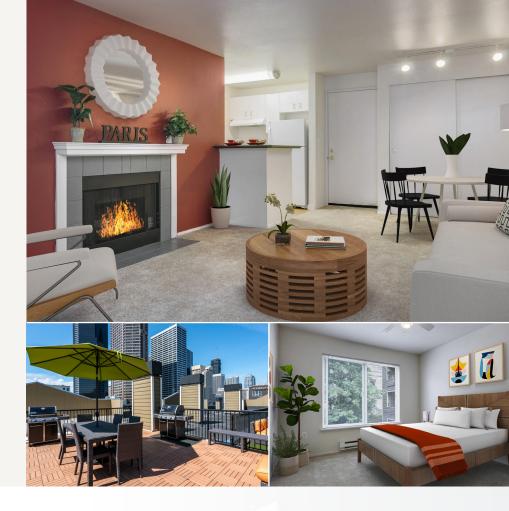

### Life's Better On Top

Welcome to Arrive First Hill, offering the convenience of an ideal Seattle address. The First Hill neighborhood is a unique location that is more relaxed than neighboring hotspots with direct access to I-5. Our renovated homes showcase quartz countertops, stainless steel appliances, matte black fixtures, and upgraded LVP flooring. You'll love being a part of our pet-friendly community featuring:

# Luxury High-Rise with Lavish Interiors

- Spacious Homes
- In-Home Washer and Dryer
- Gas Fireplace in Select Homes
- Spacious Closet
- Ceiling Fans
- Private Balcony
- City Views

A Proud Community of Trinity Property Consultants